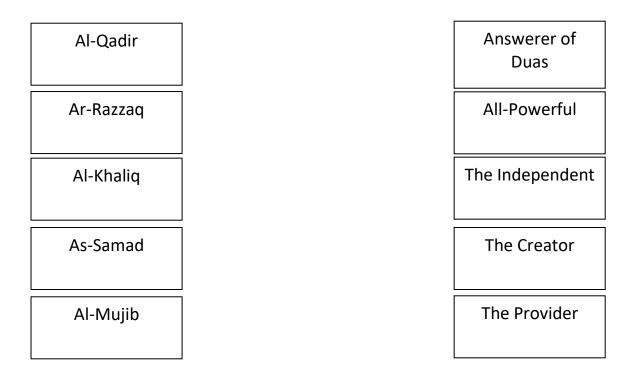

#### 8. Match the boxes by drawing a line.

(5)

- 9. Answer the following questions:
- a) The people of Thamud were very strong and lived in carved out houses in mountains that they made themselves. Shaytaan tricked them and they worshiped idols. Which Prophet did Allah send to them to teach them the right way? (1)b) Not many people believed him and so they asked for a miracle. What was the miracle that took place and did they believe after the miracle? Explain clearly. (4) ..... c) Could their strong houses protect them from the punishment of Allah? (1)d) Give <u>one</u> lesson that you learnt from the from the story of the People of Thamud. (1) e) Which prophet was sent to the people of Madyan? (1)..... f) What was the job of the people of Madyan? (2)g) The people of Madyan were very greedy. What did they do when weighing things? (2) h) Which Prophet's family was Prophet Shu'ayb from? (1)Many people didn't believe in the message of Prophet Shoaib, so a great punishment i) was brought. What was this punishment? (1)\_\_\_\_\_